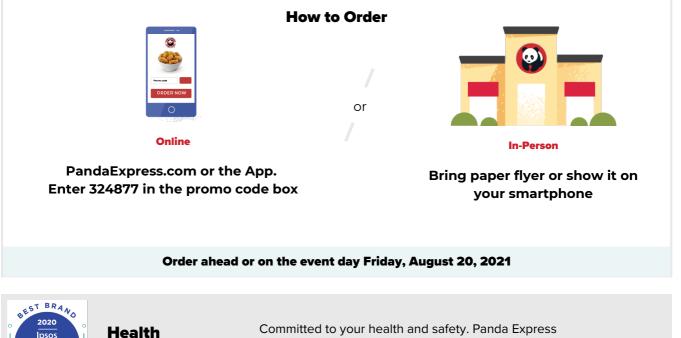

## Where

Panda Express located at:

Hamakua Dr & Aoloa St (Windward T&C) PX 200 Hamakua Dr Kailua HI 96734 (808) 261 - 7108

is recognized as America's safest restaurant brand.

Participating fundraiser guests are required to present a valid fundraiser flyer (paper copy or digital image) with each order to receive credit towards the fundraiser. Flyers may not be distributed inside or within the vicinity of the restaurant including, without limitation to, the restaurant parking lot before or during the fundraiser. Panda Restaurant Group reserves the right cancel any and all fundraiser events for any reason and/or withhold payment of associated donation, if the Panda Restaurant Group Fundraiser Guidelines are not followed.